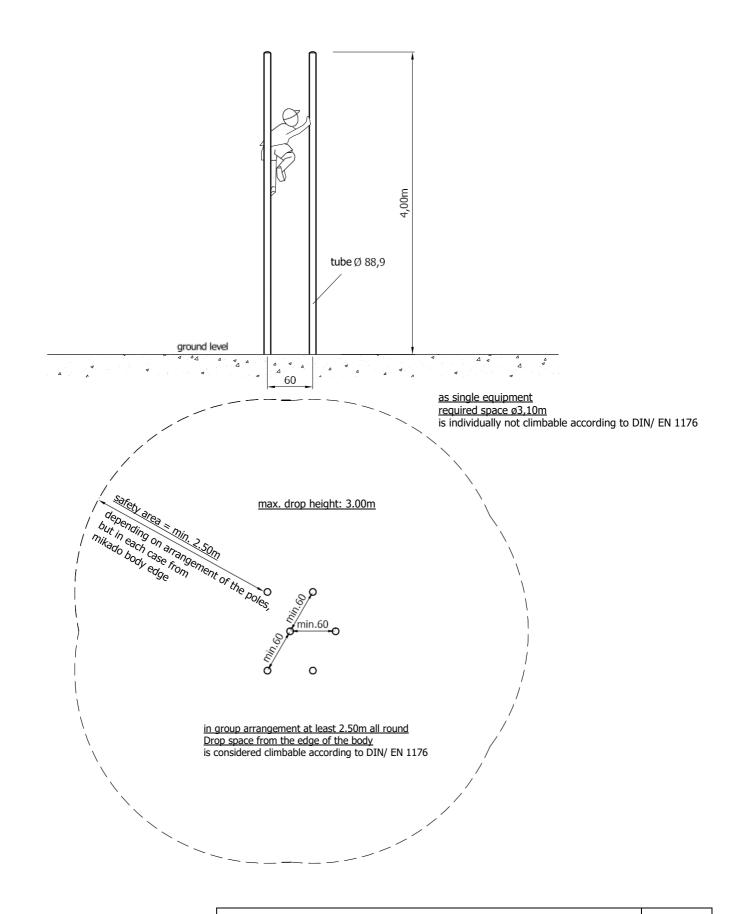

| Offer drawing                                                                                          | scale<br>1:50              |
|--------------------------------------------------------------------------------------------------------|----------------------------|
| Mikado Climbing Poles ø89mm<br>Item no.: 07 2260VL                                                     |                            |
| Kinderland Emsland Spielgeräte Thyssenstraße 7 49744 Geeste Tel: 05937- 97 189 0 Fax: 05937- 97 189 90 | date 11.01.11 signed C. L. |